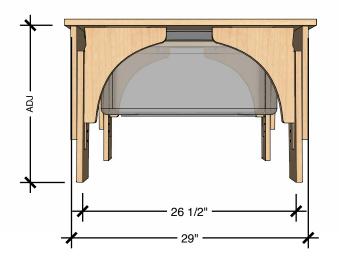

# TECHNICAL DRAWING REACH NATURE TABLE SMALL LEGS 13" 18" MEDIUM LEGS 17" 24"

Dimensions indicated are approximate. Please contact us if you require clarification.