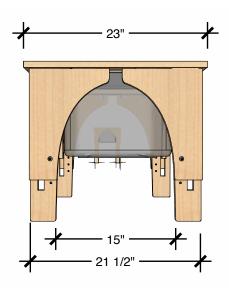

# TECHNICAL DRAWING REACH NATURE TABLE SMALL LEGS 13" 18" MEDIUM LEGS 17" 24"

Dimensions indicated are approximate. Please contact us if you require clarification.