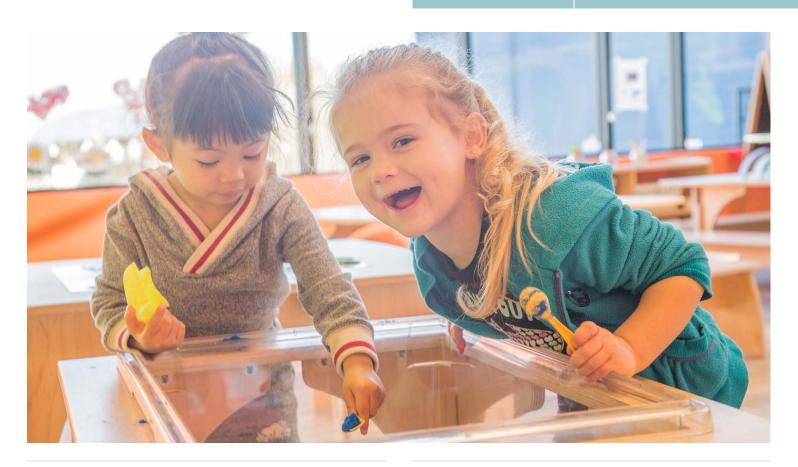

#### Description

Natural Pod Nature Table Reach Nature Tables are wonderful additions to any learning environment where exploring, investigating and sensory play are encouraged.

The BPA free plastic bin is removable from the base for ease of use indoors or outdoors. Fill the bin with wet or dry materials to inviting learners to hands on, tactile learning and play. The **Reach Nature Table** is sure to ignite student's curiosity.

#### **Product features**

- · Edges all smoothed and finished
- · Floor Glides
- · Clear bin with lid
- · Available in Small (13"-18") and Medium (17"-24") legs only
- Wooden cover/table top for added work surface when bin is not in use. This is an add-on accessory only available upon request, NOT INCLUDED.