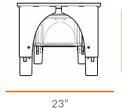

# TECHNICAL DRAWING REACH NATURE TABLE SMALL LEGS 13" 18" MEDIUM LEGS 17" 24"

Dimensions indicated are approximate. Please contact us if you require clarification.