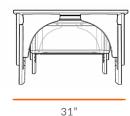

# TECHNICAL DRAWING REACH NATURE TABLE SMALL LEGS 13" 18" MEDIUM LEGS 17" 24"

Dimensions indicated are approximate. Please contact us if you require clarification.