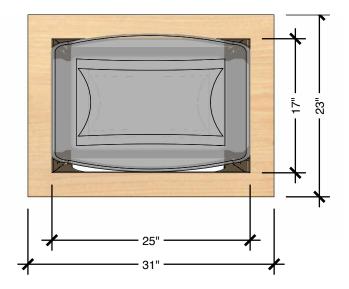

# TECHNICAL DRAWING REACH NATURE TABLE SMALL LEGS 13" 18" MEDIUM LEGS 17" 24"

Dimensions indicated are approximate. Please contact us if you require clarification.